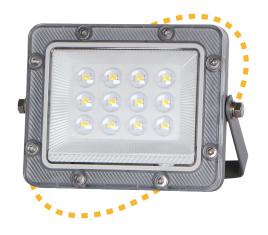

## **LED Flood Light**

## **MS-24261 WH**

- 1-High brightness led chip.
- 2-Optical Lens.
- 3-Corresion and rusting resistance.
- 4-Excellent heat dissipation performance.
- 5-professional copper waterproof terminal.

| Model Number        | MS-24261 WH                    |
|---------------------|--------------------------------|
| Name                | LED Flood Light 10W cold white |
| Rated Power         | 10W                            |
| Lumen Efficiency    | 110 lm/w                       |
| Color Temp.         | 6500K                          |
| LED chip            | Optical lens                   |
| Ra                  | >80                            |
| Beam Angle          | 90°                            |
| Driver Type         | D.O.B                          |
| Material            | Aluminum+PC optical lens       |
| PF                  | 0.6                            |
| Input Voltage       | AC 185-265V                    |
| Surge Protection    | 1 KV                           |
| IP Class            | IP 65                          |
| Working Temperature | -20°C ~ +50°C                  |